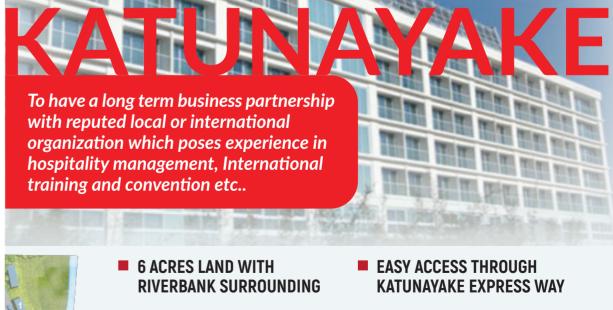

ated at No. 250, Inner Harbour Road in close proximity to Trincomalee city area, luxury residential homes and other Commercial hotspots.

Facing the 2nd natural harbor in the world.

Existing building constructed in 2012

With water front view surrounded by the prime commercial hub in Trincomalee

09 separate rooms with attached bathrooms, veranda and kitchen

5200Sq.ft floor area with ground floor and 1st floor that accommodates reception area and main veranda, Main Hall, Bed Rooms with attached Bathrooms, bungalow rooms store room with large parking area in front



**Land Extent - 60 Perches** 

A building located in a tourist hotspot city

Major commercial city

in the eastern province..

Office complex, etc...

Ideal for a Hotel / Tourism Related Prjects,

(Can accomodate 70 people)



2 KM AWAY FROM KATUNAYAKE AIR PORT ■ FULLY FACILITATED **BUILDING COMPLEX** 

1. Manager's Quarters 2. Rooms Wing 3. Entrance & Administration Area

4. Restaurant E 5. Conference Hall 6. Stores

Located Facing Colombo-Galle Main Road Consist of 6 Large Rooms (WIth AC/Without AC) including Dormitory Type With a large Restaurant Area

Submit Expression of Interest (EOI) including the following details in a sealed cover to the mentioned address.

Company profile, Extent of financial and management involvement, Proposed development of the complex, Proposed use of property, Previous experience in this nature. Tender No. SLRCS/PRO/2024/011 - Closing Date: April 8, 2024