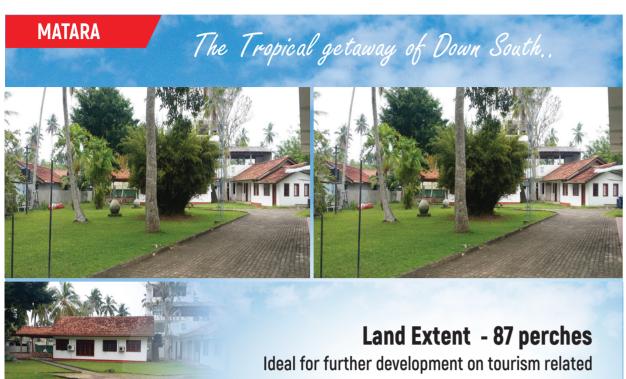

## CALLING FOR EXPRESSION OF INTEREST

to develop the below properties of the Sri Lanka Red Cross Society

project / Mixed Development, City/budget Hotel Located at popular down south tourist destinationclose vicinity of famous Polhena beach Location at No 7, Madiha Rd, Polhena, Matara Existing building with conference room, main hall and 4 AC rooms