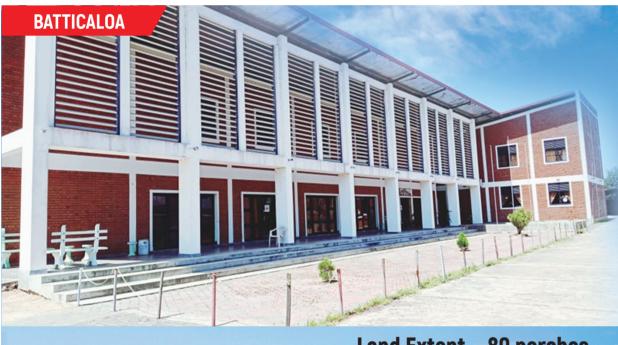

Existing building constructed in 2012

**Land Extent - 80 perches** 

Ideal for a Mixed Development project

Bare land is available for further construction Located at the entrance of Batticaloa Town in the